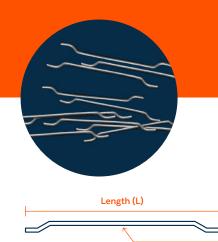

# **MODEL L33-55**

| LENGTH<br>L | DIAMETER<br>d | ASPECT RATIO | PERFORMANCE |
|-------------|---------------|--------------|-------------|
| mm          | mm            | L/d          | fibers/kg   |
| 33.0        | 0.55          | 60           | 16.100      |

#### **MODEL L33-75**

| LENGTH<br>L | DIAMETER<br>d | ASPECT RATIO | PERFORMANCE |
|-------------|---------------|--------------|-------------|
| m m         | mm            | L/d          | fibers/kg   |
| 33.0        | 0.75          | 44           | 8,600       |

## **MODEL P50-75**

| LENGTH<br>L | DIAMETER<br>d | ASPECT RATIO | PERFORMANCE |
|-------------|---------------|--------------|-------------|
| mm          | mm            | L/d          | fibers/kg   |
| 50.0        | 0.75          | 67           | 5,700       |

# **MODEL P50-100**

| LENGTH<br>L | DIAMETER<br>d | ASPECT RATIO | PERFORMANCE |
|-------------|---------------|--------------|-------------|
| mm          | mm            | L/d          | fibers/kg   |
| 50.0        | 1.00          | 50           | 3,200       |

Diameter (d)