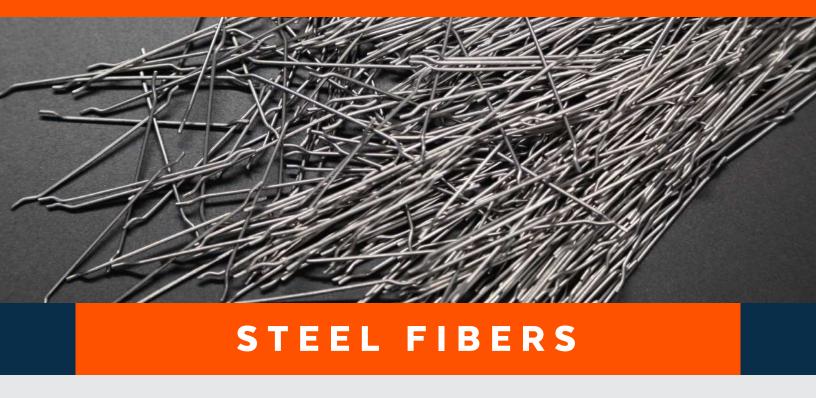

Our high strength steel fibers are filaments with hook ends used as reinforcing steel in concrete structures such as industrial floor and pavements, shotcrete, and precast elements. WE ARE A PROUD MEMBER OF

# STEEL FIBERS

Made of low carbon wire, our steel fibers has polished and bright finish. It's length and diameter will depend on the required application.